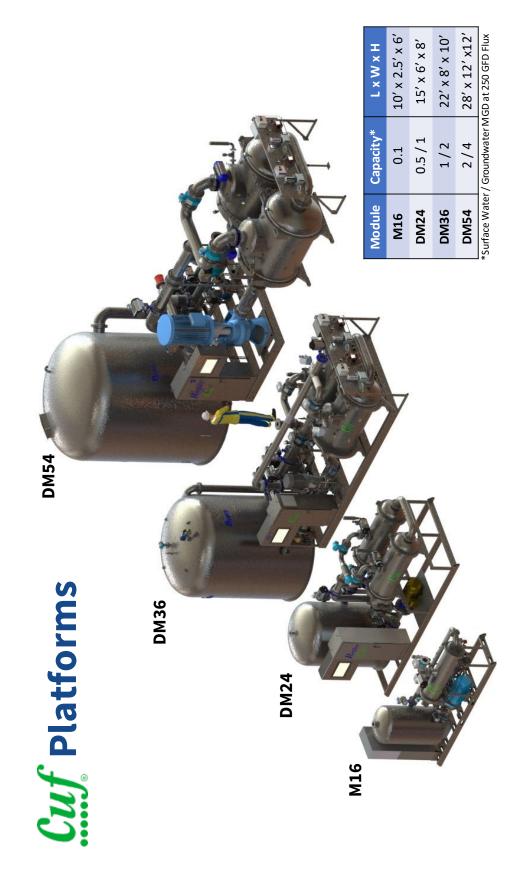

on 100% SiC Ceramic Membrane

- ✓ Eliminates Cleaning Constraints
- ✓ Eliminates Prorated Warranty
- Eliminates Irreparable Fouling
- ✓ Eliminates Coagulant Breakthrough
- ✓ Eliminates Onsite Fabrication
- Eliminates Continuous Operator Adjustments
- ✓ Eliminates Composite bigger **α** Alumina Ceramic
- ✓ Eliminates Air Sparging
- Eliminates Intermittent or Batch Processing
- ✓ Eliminates Ion Exchange (SIX)
- ✓ Eliminates Flux De-Rating Due to Cold Water
- ✓ Eliminates Membrane End-of-Life
- ✓ Eliminates Dead-End
- ✓ Eliminates Just a Filter
- ✓ Eliminates Pinning
- ✓ Eliminates Charge Neutralization
- ✓ Eliminates Risk of Cross-Contamination
- ✓ Eliminates Complexity/Confusion
- Eliminates UV
- Eliminates Membrane Preservative

Learn More: https://www.youtube.com/watch?v=bs1vtEjZjbw